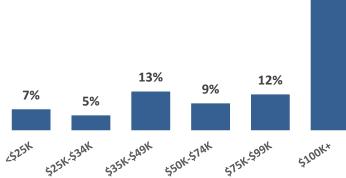

## 28%61%52%Employed<br/>Full-Time55%HH INImage: Second sec

Average of Nielsen Radio July 2024, Nielsen Radio June 2024, Nielsen Radio May 2024 Scarborouah R1 2024: Jan23-Jan24