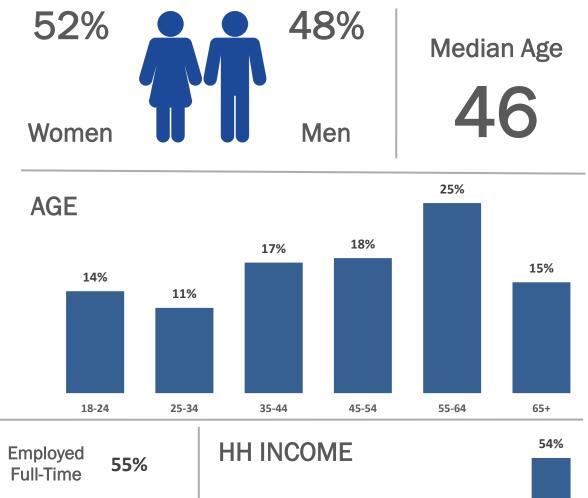

## 28%61%52%Employed<br/>Full-Time55%HH INImage: Second sec

Average of Nielsen Radio July 2024, Nielsen Radio June 2024, Nielsen Radio May 2024 Scarborouah R1 2024: Jan23-Jan24