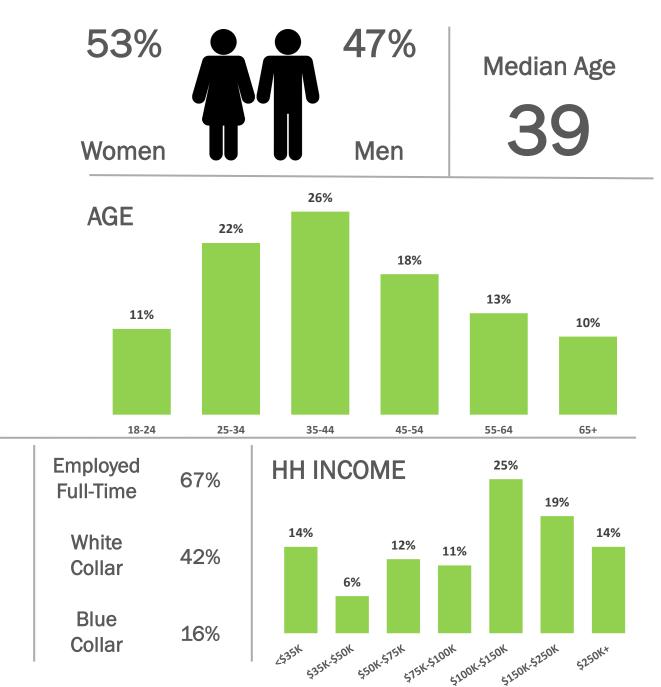

Seattle's #1 Hit Music Station

Top Rated station in EVERY demo for the past decade Home of Brooke & Jeffrey in The Morning

Only station to effectively reach 3 generations of youth, parents & grandparents



Weekly P18+ Listeners **388,100** 

Scarborough R2 2023: Jan23-Jul23

Average of Nielsen Radio November 2023, Nielsen Radio October 2023, Nielsen Radio September 2023



P18+ Social Media Users 317,160



138,816



60%

**Home Owners** 

53%

Married



Average of Nielsen Radio November 2023, Nielsen Radio October 2023, Nielsen Radio September 2023 Scarborough R2 2023: Jan23-Jul23

38%

One or more

children in HH

**Brooke & Jeffrey in The Morning** is Seattle's premier morning show and is 100% LIVE and LOCAL, featuring Brooke, Jeffrey, José, and Alexis along with Producer Boyd.

## Features

Brooke & Jeffrey's Phone Taps

Second Date Update

Win Brooke's Bucks<sup>™</sup>

Awkward Tuesday Phone Call

Masked Speaker

Young Jeffrey's Song of the Week<sup>™</sup>



## MOVIN 92.5 PERSONALITIES





## DEANNA

Middays 10a - 2p

**JAX** Afternoons 2p - 7p

## ASHLEY Z Nights 7p - 11p