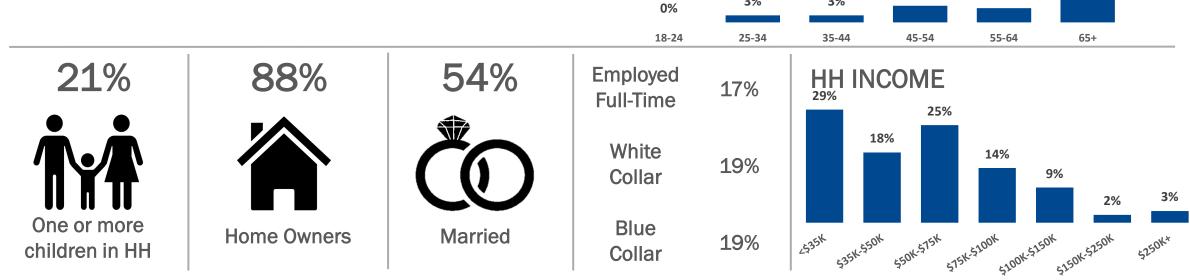

# Listening Hours (weekly)

Up to 5 hours 78%
6-10 hours 11%
11+ hours 11%

Age Breakout

Under 35 = 6% 35 to 46 = 8% 47+ = 86%

AGE BREAKOUT

6%

Under 35

College Grad 50% Post Grad 19% Some College 29% 72%

Homeowners

(Home value \$751K + 30%)

49%

Married

Employed 40 %

Business 19%
Owner

Retired 27%

8%