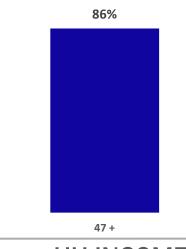

# Listening Hours (weekly)

Up to 5 hours 78%
6-10 hours 11%
11+ hours 11%

Age Breakout

Under 35 = 6% 35 to 46 = 8% 47+ = 86%

AGE BREAKOUT

6%

Under 35

College Grad 50% Post Grad 19% Some College 29% 72%