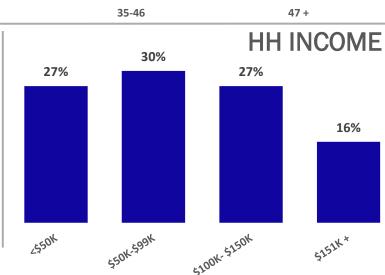

Homeowners

(Home value \$751K + 30%)

49%

Married

Employed 40 %

Business 19%
Owner

Retired 27%

8%