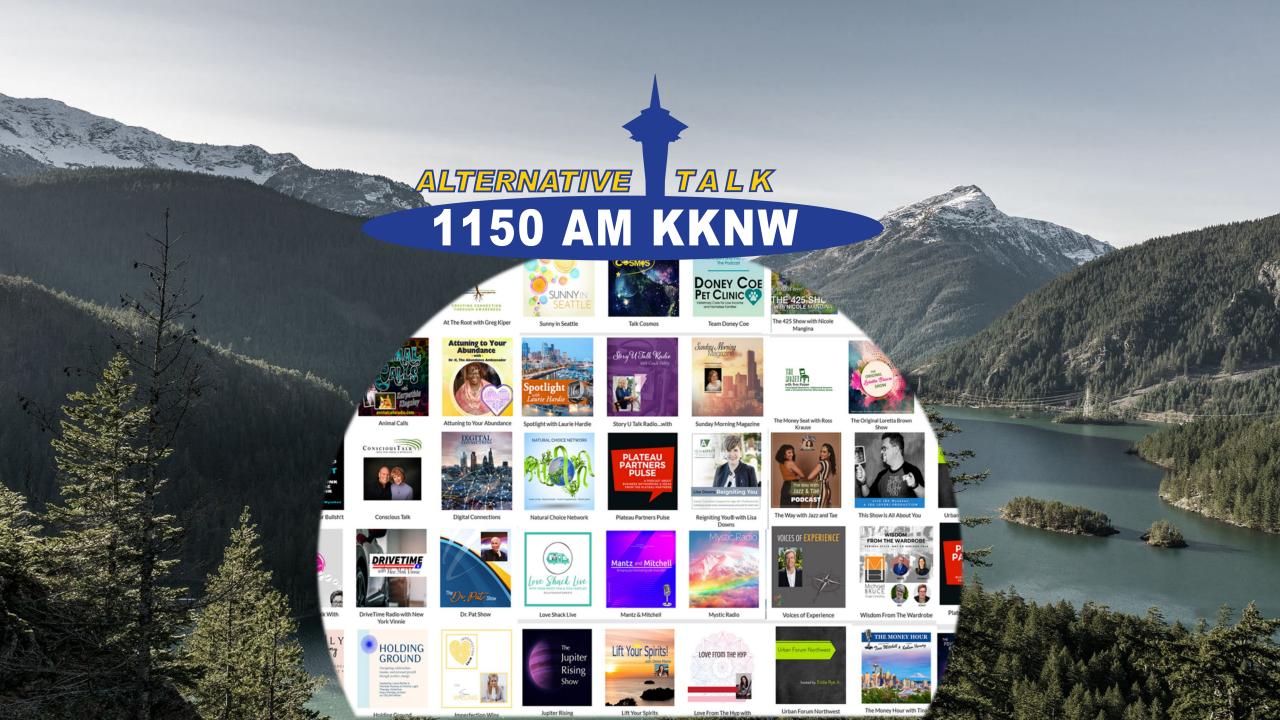

### WHAT IS KKNW:

Alternative Talk 1150 is unlike any other talk radio station in Seattle. Alternative Talk 1150 listeners genuinely care about the environment, social justice, their personal health, and raising people up rather than tearing them down.

With programs ranging from Animal World to The Dr. Pat Show to Conscious Talk, Alternative Talk 1150 prides itself as a caring and insightful forum on behalf of its listeners. Listeners tune into 1150 for exposure to culture, to gain helpful tips, and for answers to some of life's mysteries.

Do you want to have your own radio show? Let us know and we can help make you a start on KKNW.