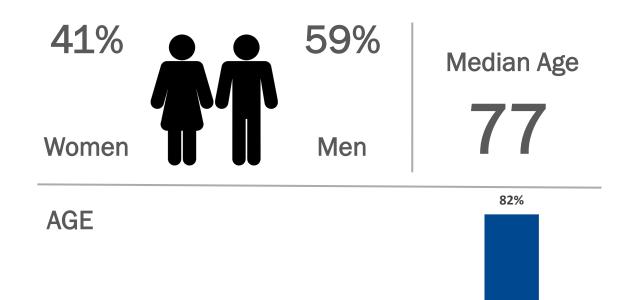

## STATION SNAPSHOT

Playing the best of the 50's & 60's Theater of the Mind

Amazing exclusive listening audience reaching 55+

Home of The John Tesh Radio Show

Bloomberg Market Analysis
Weekday Lifestyle
Programming
Business News and Content





Weekly P18+ Listeners

13,200



Weekly P18+ In-Car Listeners

10,800



P18+ Social Media Users

109,730



P18+ Smart Speaker Listeners

1,428





**7**%

6%



## FORMAT:

Talk Radio

### **TARGET AUDIENCE:**

Women 35+

### WHAT IS KKNW:

Alternative Talk 1150 is unlike any other talk radio station in Seattle. Alternative Talk 1150 listeners genuinely care about the environment, social justice, their personal health, and raising people up rather than tearing them down.

With programs ranging from Animal World to The Dr. Pat Show to Conscious Talk, Alternative Talk 1150 prides itself as a caring and insightful forum on behalf of its listeners. Listeners tune into 1150 for exposure to culture, to gain helpful tips, and for answers to some of life's mysteries.

Do you want to have your own radio show? Let us know and we can help make you a start on KKNW.







## STATION SNAPSHOT

We give local voices a chance to shine.

We create