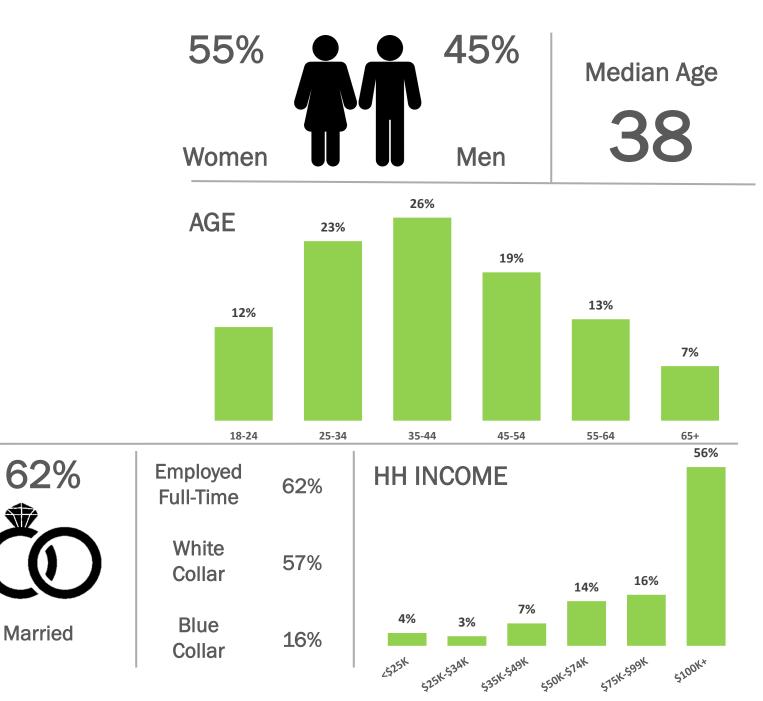

Seattle's #1 Hit Music Station

Top Rated station in EVERY demo for the past decade Home of Brooke & Jeffrey in The Morning

Only station to effectively reach 3 generations of youth, parents & grandparents



Weekly P18+ Listeners **413,300** 





P18+ Smart Speaker Listeners

187,482



61%

**Home Owners** 



SEATTLE-TACOMA Average of Nielsen Radio June, July & August 2022

One or more

children in HH

44%

**Brooke & Jeffrey in The Morning** is Seattle's premier morning show and is 100% LIVE and LOCAL, featuring Brooke, Jeffrey, José, and Alexis along with Producer Boyd.

## Features

Brooke & Jeffrey's Phone Taps

Second Date Update

Win Brooke's Bucks<sup>™</sup>

Awkward Tuesday Phone Call

Masked Speaker

Young Jeffrey's Song of the Week<sup>™</sup>



## MOVIN 92.5 PERSONALITIES





## DEANNA

Middays 10a - 2p

**JAX** Afternoons 2p - 7p

## ASHLEY Z Nights 7p - 11p