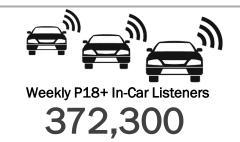

Weekly P18+ Listeners **413,300** 

P18+ Smart Speaker Listeners

187,482

61%

**Home Owners** 

SEATTLE-TACOMA Average of Nielsen Radio June, July & August 2022

One or more

children in HH