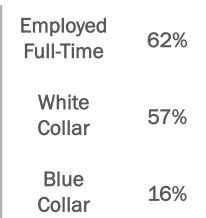

### STATION SNAPSHOT





Seattle's #1 Hit Music Station

Top Rated station in EVERY demo for the past decade

Home of Brooke & Jeffrey in The Morning

Only station to effectively reach 3 generations of youth, parents & grandparents



Weekly P18+ Listeners **413,300** 



Weekly P18+ In-Car Listeners 372,300

P18+ Social Media Users

380,597



P18+ Smart Speaker Listeners

187,482

















Brooke & Jeffrey in The Morning is Seattle's premier morning show and is 100% LIVE and LOCAL, featuring Brooke, Jeffrey, José, and Alexis along with Producer Boyd.

#### **Features**

Brooke & Jeffrey's Phone Taps

Second Date Update

Win Brooke's Bucks™

Awkward Tuesday Phone Call

Masked Speaker

Young Jeffrey's Song of the Week™



# MOVIN 92.5 PERSONALITIES





## **DEANNA**

Middays 10a - 2p

# **JAY STYLES**

Afternoons 2p - 7p

# **ASHLEY Z**

Nights 7p - 11p