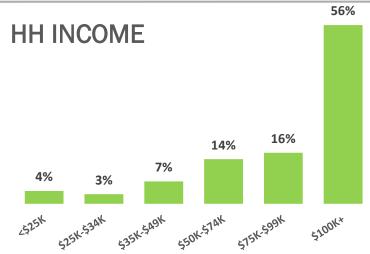

### STATION SNAPSHOT

Seattle's #1 Hit Music Station

Top Rated station in EVERY demo for the past decade

Home of Brooke & Jeffrey in The Morning

Only station to effectively reach 3 generations of youth, parents & grandparents

Weekly P18+ Listeners **413,300** 

Weekly P18+ In-Car Listeners 372,300

P18+ Social Media Users

380,597

P18+ Smart Speaker Listeners

187,482

Brooke & Jeffrey in The Morning is Seattle's premier morning show and is 100% LIVE and LOCAL, featuring Brooke, Jeffrey, José, and Alexis along with Producer Boyd.