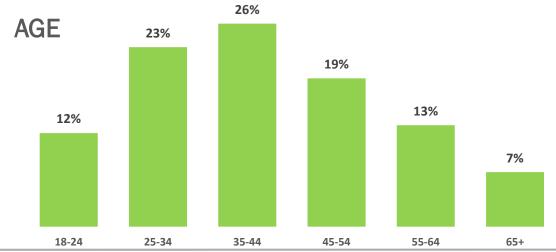

### STATION SNAPSHOT





Seattle's #1 Hit Music Station

Top Rated station in EVERY demo for the past decade

Home of Brooke & Jeffrey in The Morning

Only station to effectively reach 3 generations of youth, parents & grandparents



Weekly P18+ Listeners **413,300** 



Weekly P18+ In-Car Listeners 372,300

P18+ Social Media Users

380,597



P18+ Smart Speaker Listeners

187,482

















Brooke & Jeffrey in The Morning is Seattle's premier morning show and is 100% LIVE and LOCAL, featuring Brooke, Jeffrey, José, and Alexis along with Producer Boyd.

#### **Features**

Brooke & Jeffrey's Phone Taps

Second Date Update

Win Brooke's Bucks™

Awkward Tuesday Phone Call

Masked Speaker

Young Jeffrey's Song of the Week™



# MOVIN 92.5 PERSONALITIES





## **DEANNA**

Middays 10a - 2p

# **JAY STYLES**

Afternoons 2p - 7p

# **ASHLEY Z**

Nights 7p - 11p