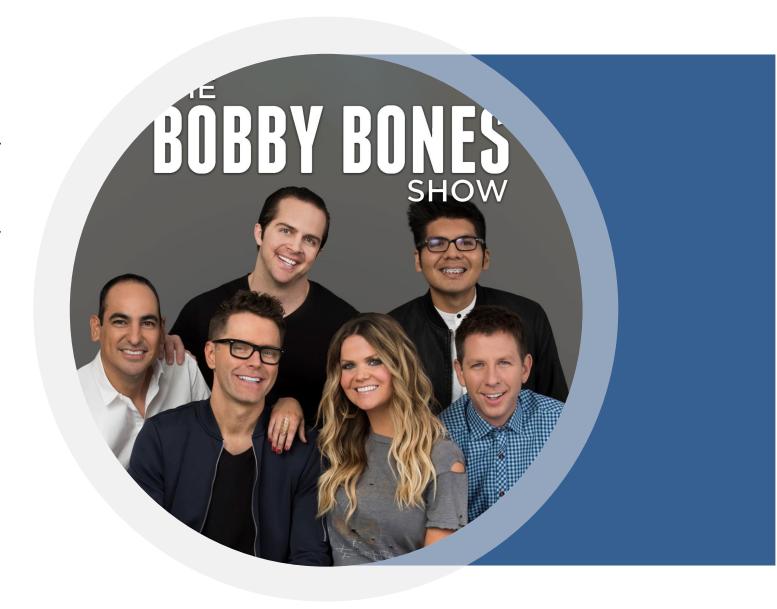

White Collar 49%

Blue Collar 25%

The Bobby Bones Show is Bobby and a bunch of his friends hanging out featuring Eddie, Amy, Lunchbox & Ray! This cast of characters keep mornings fun with daily stunts, pranks and lively debates.

#### **Features**

Bonehead Story Of The Day

Big Three Stories

The 30 Second Skinny

Tell Me Something Good

Amy's Pile Of Stories

Friday Morning Dance Party

The Morning Corny