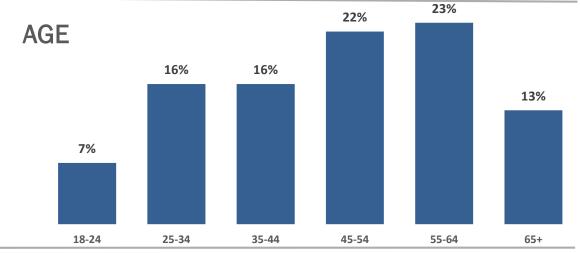

Median Age

45

49%
One or more children in HH

73%

Home Owners

53%

Married

Employed Full-Time 65%