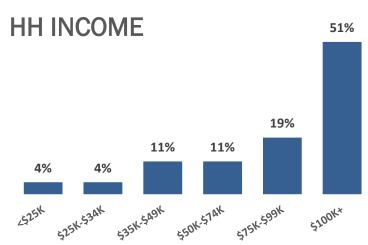

#### STATION SNAPSHOT

The Switch Is On! 98.9
The Bull, #1 For New
Country

Home of Fitz National Top 40 Country Hits

Home of The Bobby Bones Show

2020 CMA Major Market Station Of The Year Nominee





Weekly P18+ Listeners **205,000** 











Median Age

45



49%
One or more children in HH

73%

Home Owners

53%

Married

Employed Full-Time 65%

White Collar 49%

Blue Collar 25%



The Bobby Bones Show is Bobby and a bunch of his friends hanging out featuring Eddie, Amy, Lunchbox & Ray! This cast of characters keep mornings fun with daily stunts, pranks and lively debates.

#### **Features**

Bonehead Story Of The Day

Big Three Stories

The 30 Second Skinny

Tell Me Something Good

Amy's Pile Of Stories

Friday Morning Dance Party

The Morning Corny



# 98.9 The Bull PERSONALITIES





## **CHELSEA TAYLOR**

Middays

9a - 2p

# **B-DUB**

Afternoons

2p - 7p

## **TICTAK**

Nights

7p - 12a

# CT40 with Fitz

Sundays 6a - 10a