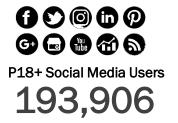

#### STATION SNAPSHOT

The Switch Is On! 98.9
The Bull, #1 For New
Country

Home of Fitz National Top 40 Country Hits

Home of The Bobby Bones Show

2020 CMA Major Market Station Of The Year Nominee





Weekly P18+ Listeners **205,000** 











Median Age

45



49%
One or more children in HH

73%

Home Owners

53%

Married

Employed Full-Time 65%

White Collar 49%

Blue Collar 25%



The Bobby Bones Show is Bobby and a bunch of his friends hanging out featuring Eddie, Amy, Lunchbox & Ray! This cast of characters keep mornings fun with daily stunts, pranks and lively debates.

#### **Features**

Bonehead Story Of The Day

Big Three Stories

The 30 Second Skinny

Tell Me Something Good

Amy's Pile Of Stories

Friday Morning Dance Party

The Morning Corny



# 98.9 The Bull PERSONALITIES





## **CHELSEA TAYLOR**

Middays

9a - 2p

# **B-DUB**

Afternoons

2p - 7p

## **TICTAK**

Nights

7p - 12a

# CT40 with Fitz

Sundays 6a - 10a