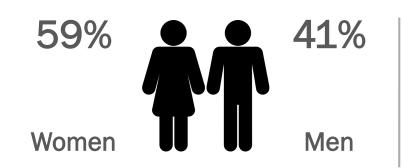

#### STATION SNAPSHOT

The Switch Is On! 98.9
The Bull, #1 For New
Country

Home of Fitz National Top 40 Country Hits

Home of The Bobby Bones Show

2020 CMA Major Market Station Of The Year Nominee





Weekly P18+ Listeners **205,000** 











Median Age

45



49%
One or more children in HH

73%

Home Owners

53%

Married

Employed Full-Time 65%

White Collar 49%

Blue Collar 25%



The Bobby Bones Show is Bobby and a bunch of his friends hanging out featuring Eddie, Amy, Lunchbox & Ray! This cast of characters keep mornings fun with daily stunts, pranks and lively debates.

#### **Features**

Bonehead Story Of The Day

Big Three Stories

The 30 Second Skinny

Tell Me Something Good

Amy's Pile Of Stories

Friday Morning Dance Party

The Morning Corny



# 98.9 The Bull PERSONALITIES





## **CHELSEA TAYLOR**

Middays

9a - 2p

# **B-DUB**

Afternoons

2p - 7p

## **TICTAK**

Nights

7p - 12a

# CT40 with Fitz

Sundays 6a - 10a