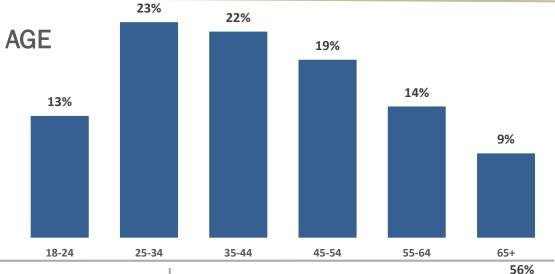

Seattle's #1 Hit Music Station

Top Rated station in EVERY demo for the past decade

Home of Brooke & Jeffrey in The Morning

Only station to effectively reach 3 generations of youth, parents & grandparents





Weekly P18+ Listeners **413,300** 



Weekly P18+ In-Car Listeners 372,300



P18+ Social Media Users

380,597



P18+ Smart Speaker Listeners

187,482



















Brooke & Jeffrey in The Morning is Seattle's premier morning show and is 100% LIVE and LOCAL, featuring Brooke, Jeffrey, José, and Alexis along with Producer Boyd.

## **Features**

Brooke & Jeffrey's Phone Taps

Second Date Update

Win Brooke's Bucks™

Awkward Tuesday Phone Call

Masked Speaker

Young Jeffrey's Song of the Week™







## **DEANNA**

Middays

10a - 2p

## **JAY STYLES**

Afternoons

2p - 7p

## **ASHLEY Z**

Nights

7p - 11p