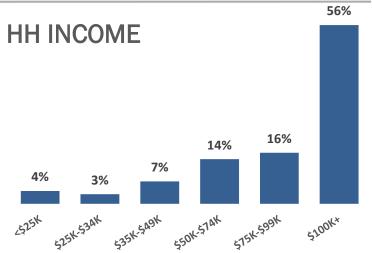

Seattle's #1 Hit Music Station

Top Rated station in EVERY demo for the past decade

Home of Brooke & Jeffrey in The Morning

Only station to effectively reach 3 generations of youth, parents & grandparents





Weekly P18+ Listeners **413,300** 



Weekly P18+ In-Car Listeners 372,300



P18+ Social Media Users

380,597



P18+ Smart Speaker Listeners

187,482



















Brooke & Jeffrey in The Morning is Seattle's premier morning show and is 100% LIVE and LOCAL, featuring Brooke, Jeffrey, José, and Alexis along with Producer Boyd.

## **Features**

Brooke & Jeffrey's Phone Taps

Second Date Update

Win Brooke's Bucks™

Awkward Tuesday Phone Call

Masked Speaker

Young Jeffrey's Song of the Week™







## **DEANNA**

Middays

10a - 2p

## **JAY STYLES**

Afternoons

2p - 7p

## **ASHLEY Z**

Nights

7p - 11p