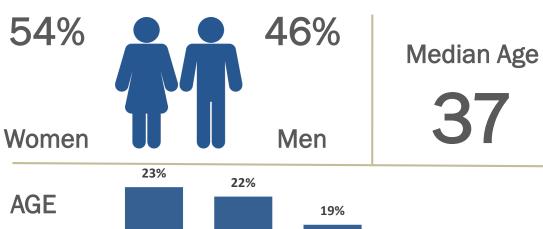

Seattle's #1 Hit Music Station

Top Rated station in EVERY demo for the past decade

Home of Brooke & Jeffrey in The Morning

Only station to effectively reach 3 generations of youth, parents & grandparents





Weekly P18+ Listeners **413,300** 



Weekly P18+ In-Car Listeners 372,300



P18+ Social Media Users

380,597



P18+ Smart Speaker Listeners

187,482



















Brooke & Jeffrey in The Morning is Seattle's premier morning show and is 100% LIVE and LOCAL, featuring Brooke, Jeffrey, José, and Alexis along with Producer Boyd.

## **Features**

Brooke & Jeffrey's Phone Taps

Second Date Update

Win Brooke's Bucks™

Awkward Tuesday Phone Call

Masked Speaker

Young Jeffrey's Song of the Week™







## **DEANNA**

Middays

10a - 2p

## **JAY STYLES**

Afternoons

2p - 7p

## **ASHLEY Z**

Nights

7p - 11p