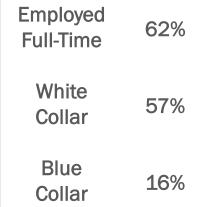

Seattle's #1 Hit Music Station

Top Rated station in EVERY demo for the past decade

Home of Brooke & Jeffrey in The Morning

Only station to effectively reach 3 generations of youth, parents & grandparents





Weekly P18+ Listeners **413,300** 



Weekly P18+ In-Car Listeners 372,300



P18+ Social Media Users

380,597



P18+ Smart Speaker Listeners

187,482



















Brooke & Jeffrey in The Morning is Seattle's premier morning show and is 100% LIVE and LOCAL, featuring Brooke, Jeffrey, José, and Alexis along with Producer Boyd.

## **Features**

Brooke & Jeffrey's Phone Taps

Second Date Update

Win Brooke's Bucks™

Awkward Tuesday Phone Call

Masked Speaker

Young Jeffrey's Song of the Week™







## **DEANNA**

Middays

10a - 2p

## **JAY STYLES**

Afternoons

2p - 7p

## **ASHLEY Z**

Nights

7p - 11p