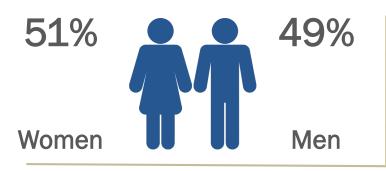

# Seattle's #1 Hit Music Station

Top Rated station in EVERY demo for the past decade

Home of Brooke & Jeffrey in The Morning

Only station to effectively reach 3 generations of youth, parents & grandparents





Weekly P18+ Listeners **393,000** 



Weekly P18+ In-Car Listeners 363,200



P18+ Social Media Users

434,470



P18+ Smart Speaker Listeners

206,183





Median Age















Brooke & Jeffrey in The Morning is Seattle's premier morning show and is 100% LIVE and LOCAL, featuring Brooke, Jeffrey, José, and Alexis along with Producer Boyd.

#### **Features**

Brooke & Jeffrey's Phone Taps

Second Date Update

Win Brooke's Bucks™

Awkward Tuesday Phone Call

Masked Speaker

Young Jeffrey's Song of the Week™







#### **DEANNA**

Middays

10a - 2p

## **JAY STYLES**

Afternoons

2p - 7p

### **ASHLEY Z**

Nights

7p - 11p