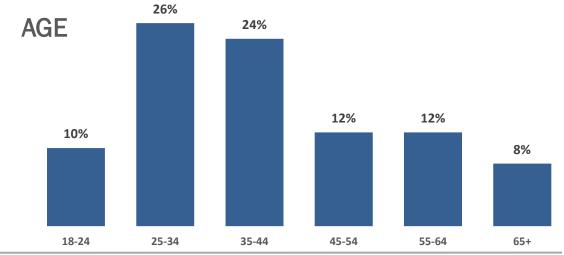

# Seattle's #1 Hit Music Station

Top Rated station in EVERY demo for the past decade

Home of Brooke & Jeffrey in The Morning

Only station to effectively reach 3 generations of youth, parents & grandparents





Weekly P18+ Listeners **393,000** 



Weekly P18+ In-Car Listeners 363,200



P18+ Social Media Users

434,470



P18+ Smart Speaker Listeners

206,183





Median Age















Brooke & Jeffrey in The Morning is Seattle's premier morning show and is 100% LIVE and LOCAL, featuring Brooke, Jeffrey, José, and Alexis along with Producer Boyd.

#### **Features**

Brooke & Jeffrey's Phone Taps

Second Date Update

Win Brooke's Bucks™

Awkward Tuesday Phone Call

Masked Speaker

Young Jeffrey's Song of the Week™







#### **DEANNA**

Middays

10a - 2p

## **JAY STYLES**

Afternoons

2p - 7p

### **ASHLEY Z**

Nights

7p - 11p