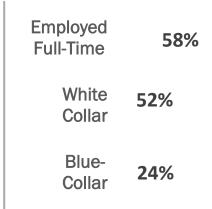

# Seattle's #1 Hit Music Station

Top Rated station in EVERY demo for the past decade

Home of Brooke & Jeffrey in The Morning

Only station to effectively reach 3 generations of youth, parents & grandparents





Weekly P18+ Listeners **393,000** 



Weekly P18+ In-Car Listeners 363,200



P18+ Social Media Users

434,470



P18+ Smart Speaker Listeners

206,183





Median Age















Brooke & Jeffrey in The Morning is Seattle's premier morning show and is 100% LIVE and LOCAL, featuring Brooke, Jeffrey, José, and Alexis along with Producer Boyd.

#### **Features**

Brooke & Jeffrey's Phone Taps

Second Date Update

Win Brooke's Bucks™

Awkward Tuesday Phone Call

Masked Speaker

Young Jeffrey's Song of the Week™







#### **DEANNA**

Middays

10a - 2p

## **JAY STYLES**

Afternoons

2p - 7p

### **ASHLEY Z**

Nights

7p - 11p