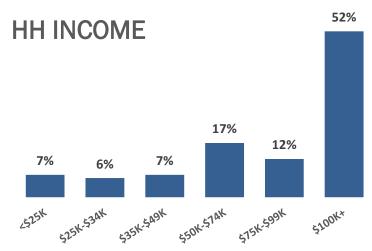

# Seattle's #1 Hit Music Station

Top Rated station in EVERY demo for the past decade

Home of Brooke & Jeffrey in The Morning

Only station to effectively reach 3 generations of youth, parents & grandparents





Weekly P18+ Listeners **393,000** 



Weekly P18+ In-Car Listeners 363,200



P18+ Social Media Users

434,470



P18+ Smart Speaker Listeners

206,183





Median Age















Brooke & Jeffrey in The Morning is Seattle's premier morning show and is 100% LIVE and LOCAL, featuring Brooke, Jeffrey, José, and Alexis along with Producer Boyd.

#### **Features**

Brooke & Jeffrey's Phone Taps

Second Date Update

Win Brooke's Bucks™

Awkward Tuesday Phone Call

Masked Speaker

Young Jeffrey's Song of the Week™







#### **DEANNA**

Middays

10a - 2p

## **JAY STYLES**

Afternoons

2p - 7p

### **ASHLEY Z**

Nights

7p - 11p