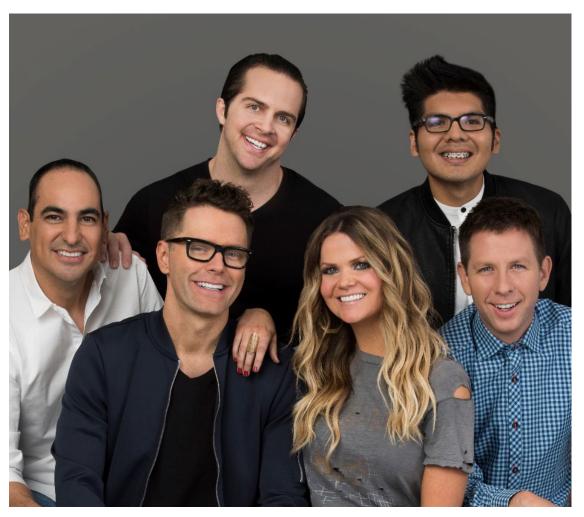

Weekly P18+ In-Car Listeners 205,200

P18+ Social Media Users **200,223** 

P18+ Smart Speaker Listeners 95,907

Median Age

43

The Bobby Bones Show is Bobby and a bunch of his friends hanging out featuring Eddie, Amy, Lunchbox & Ray! This cast of characters keep mornings fun with daily stunts, pranks and lively debates.