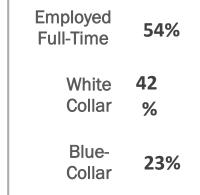

The Switch Is On! 98.9
The Bull, #1 For New
Country

Home of Fitz National Top 40 Country Hits

Home of The Bobby Bones Show

2020 CMA Major Market Station Of The Year Nominee





Weekly P18+ Listeners **226,400** 



Weekly P18+ In-Car Listeners 205,200



P18+ Social Media Users **200,223** 



P18+ Smart Speaker Listeners 95,907





Median Age

43















The Bobby Bones Show is Bobby and a bunch of his friends hanging out featuring Eddie, Amy, Lunchbox & Ray! This cast of characters keep mornings fun with daily stunts, pranks and lively debates.

### **Features**

Bonehead Story Of The Day

Big Three Stories

The 30 Second Skinny

Tell Me Something Good

Amy's Pile Of Stories

Friday Morning Dance Party

The Morning Corny





# 98.9 THE BULL PERSONALITIES



## **CHELSEA TAYLOR**

Middays

9a - 2p

## **B-DUB**

Afternoons

2p - 7p

# **TICTAK**

Nights

7p - 12a