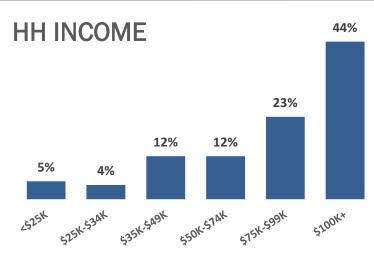

The Switch Is On! 98.9
The Bull, #1 For New
Country

Home of Fitz National Top 40 Country Hits

Home of The Bobby Bones Show

2020 CMA Major Market Station Of The Year Nominee





Weekly P18+ Listeners **226,400** 



Weekly P18+ In-Car Listeners 205,200



P18+ Social Media Users **200,223** 



P18+ Smart Speaker Listeners 95,907





Median Age

43















The Bobby Bones Show is Bobby and a bunch of his friends hanging out featuring Eddie, Amy, Lunchbox & Ray! This cast of characters keep mornings fun with daily stunts, pranks and lively debates.

### **Features**

Bonehead Story Of The Day

Big Three Stories

The 30 Second Skinny

Tell Me Something Good

Amy's Pile Of Stories

Friday Morning Dance Party

The Morning Corny





# 98.9 THE BULL PERSONALITIES



## **CHELSEA TAYLOR**

Middays

9a - 2p

## **B-DUB**

Afternoons

2p - 7p

# **TICTAK**

Nights

7p - 12a