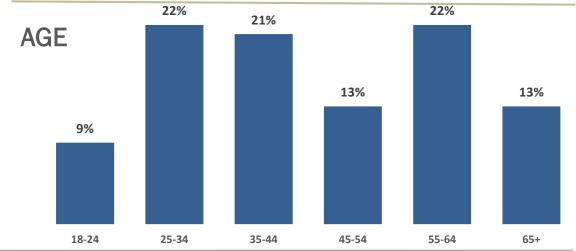

The Switch Is On! 98.9
The Bull, #1 For New
Country

Home of Fitz National Top 40 Country Hits

Home of The Bobby Bones Show

2020 CMA Major Market Station Of The Year Nominee

Weekly P18+ Listeners **226,400** 

Weekly P18+ In-Car Listeners 205,200

P18+ Social Media Users **200,223** 

P18+ Smart Speaker Listeners 95,907

Median Age

43

The Bobby Bones Show is Bobby and a bunch of his friends hanging out featuring Eddie, Amy, Lunchbox & Ray! This cast of characters keep mornings fun with daily stunts, pranks and lively debates.