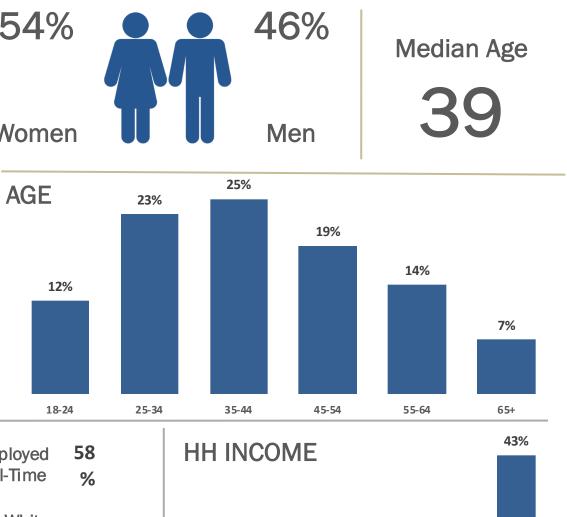

7%

5%

16%

\$100K+

children in HH

**Brooke & Jeffrey in The Morning** is Seattle's premier morning show and is 100% LIVE and LOCAL, featuring Brooke, Jeffrey, José, and Alexis along with Producer Boyd.