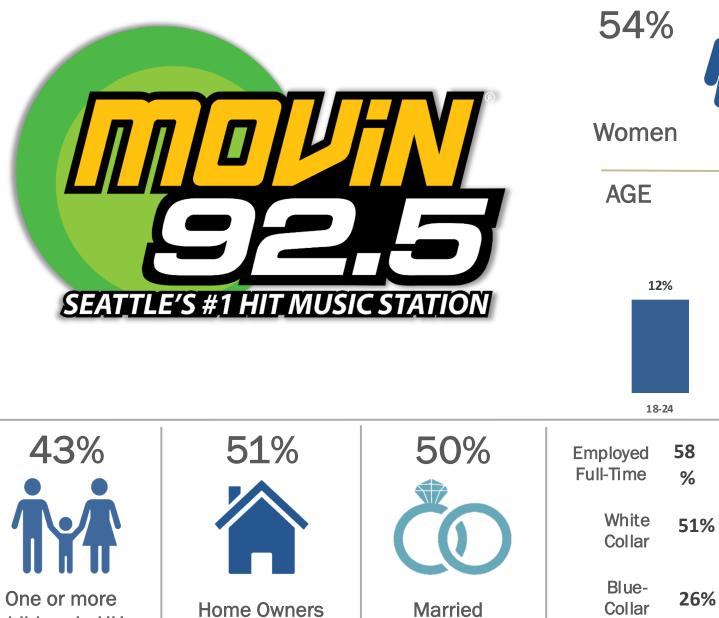

Weekly P18+ Listeners **444,400** 

Weekly P18+ In-Car Listeners

f S @ in @ G @ & @ S P18+ Social Media Users 399,016

SEATTLE-TACOMA Average of Nielsen Radio June 2021, May 2021, April 2021

19%

10%

525K 536K 536K 549K 550K 576K 576K 575K 599K